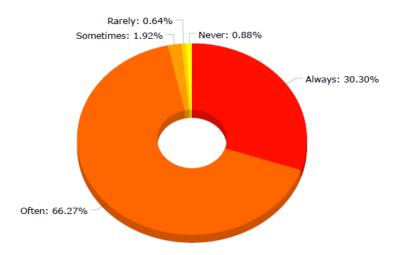

## **Summary of the Student Feedback Received During Academic Year 2023-24.**

My teacher Welcomes and answers questions posed by students clearly

My teacher Checks during class to see if students understand the lecture