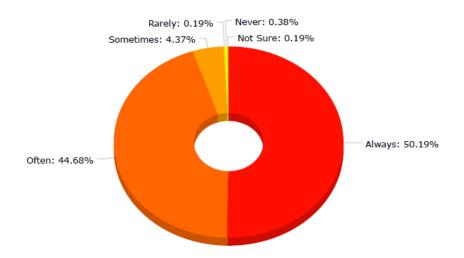

## **Summary of the Student Feedback Received During Academic Year 2023-24.**

My teacher Welcomes and answers questions posed by students clearly

My teacher Checks during class to see if students understand the lecture