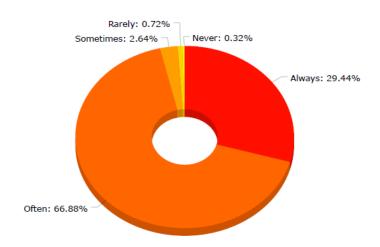

## The laboratory staff is helpful and cooperative

The College caters to the requirements of the differently abled Students

|   | Pı | ınctuality                                     |                                       |                   |                   |        |       |           |    |                                   |
|---|----|------------------------------------------------|---------------------------------------|-------------------|-------------------|--------|-------|-----------|----|-----------------------------------|
| 1 |    | y teacher Starts and e                         | ends class on                         | time              |                   |        |       |           |    | View Feedback                     |
|   |    |                                                |                                       |                   |                   |        |       |           |    | Teacherwise Report                |
| 2 | My | y teacher Completes :                          | syllabus of th                        | e course assign   | ned for the peri  | od     |       |           |    | View Feedback  Teacherwise Report |
| 3 |    | y teacher Schedules a<br>st, quizzes, assessme |                                       |                   |                   |        |       |           |    | View Feedback  Teacherwise Report |
|   | Su | ıbject                                         |                                       |                   |                   |        |       |           |    |                                   |
| 1 | Му | y Teacher Is well-prep                         | pared for class                       | S                 |                   |        |       |           |    | View Feedback  Teacherwise Report |
| 2 | Му | y teacher's Communi                            | cation skills a                       | ire up to the m   | ark               |        |       |           |    | View Feedback  Teacherwise Report |
| # |    | CPIS No.                                       | Name                                  | Class<br>Students | Total<br>Feedback | Always | Often | Sometimes | Ra | rely Never                        |
| + | 1  | 416671594803                                   | Dr. Akib<br>Mohi Ud<br>Din<br>Khanday | 50                | 11                | 8      | 3     | 0         | 0  | 0                                 |
| + | 2  | 843611467040                                   | Dr. Fayaz<br>Ahmad<br>Khan            | 44                | 4                 | 2      | 2     | 0         | 0  | 0                                 |
| + | 3  | ALMHED00010068                                 | Dr. Nikhat<br>Nabi                    | 28                | 22                | 22     | 0     | 0         | 0  | 0                                 |
| + | 4  | ALMHED00040050                                 | Syedah<br>Noorul<br>Sabah<br>Andrabi  | 40                | 11                | 11     | 0     | 0         | 0  | 0                                 |
| + | 5  | ANTHED00020066                                 | BASHIR<br>AHMAD<br>SHEIKH             | 40                | 13                | 13     | 0     | 0         | 0  | 0                                 |
| + | 6  | ATTEDU00010037                                 | Dr.<br>Fahima<br>Gul                  | 54                | 19                | 9      | 9     | 1         | 0  | 0                                 |
| + | 7  | CHDEDU00110031                                 | Nighat<br>Jan                         | 37                | 34                | 0      | 34    | 0         | 0  | 0                                 |
| + | 8  | CHDEDU00230003                                 | Dr. Qazi<br>Ashiq                     | 33                | 12                | 5      | 5     | 2         | 0  | 0                                 |