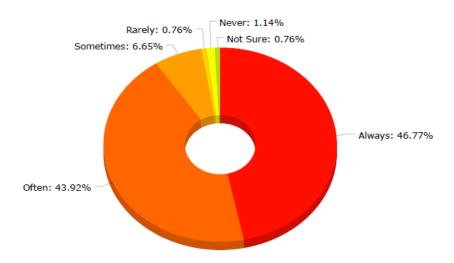

## The laboratory staff is helpful and cooperative

The College caters to the requirements of the differently abled Students

|   | Pı | ınctuality                                     |                                       |                   |                   |        |       |           |    |                                   |
|---|----|------------------------------------------------|---------------------------------------|-------------------|-------------------|--------|-------|-----------|----|-----------------------------------|
| 1 |    | y teacher Starts and e                         | ends class on                         | time              |                   |        |       |           |    | View Feedback                     |
|   |    |                                                |                                       |                   |                   |        |       |           |    | Teacherwise Report                |
| 2 | My | y teacher Completes :                          | syllabus of th                        | e course assign   | ned for the peri  | od     |       |           |    | View Feedback  Teacherwise Report |
| 3 |    | y teacher Schedules a<br>st, quizzes, assessme |                                       |                   |                   |        |       |           |    | View Feedback  Teacherwise Report |
|   | Su | ıbject                                         |                                       |                   |                   |        |       |           |    |                                   |
| 1 | Му | y Teacher Is well-prep                         | pared for class                       | S                 |                   |        |       |           |    | View Feedback  Teacherwise Report |
| 2 | Му | y teacher's Communi                            | cation skills a                       | ire up to the m   | ark               |        |       |           |    | View Feedback  Teacherwise Report |
| # |    | CPIS No.                                       | Name                                  | Class<br>Students | Total<br>Feedback | Always | Often | Sometimes | Ra | rely Never                        |
| + | 1  | 416671594803                                   | Dr. Akib<br>Mohi Ud<br>Din<br>Khanday | 50                | 11                | 8      | 3     | 0         | 0  | 0                                 |
| + | 2  | 843611467040                                   | Dr. Fayaz<br>Ahmad<br>Khan            | 44                | 4                 | 2      | 2     | 0         | 0  | 0                                 |
| + | 3  | ALMHED00010068                                 | Dr. Nikhat<br>Nabi                    | 28                | 22                | 22     | 0     | 0         | 0  | 0                                 |
| + | 4  | ALMHED00040050                                 | Syedah<br>Noorul<br>Sabah<br>Andrabi  | 40                | 11                | 11     | 0     | 0         | 0  | 0                                 |
| + | 5  | ANTHED00020066                                 | BASHIR<br>AHMAD<br>SHEIKH             | 40                | 13                | 13     | 0     | 0         | 0  | 0                                 |
| + | 6  | ATTEDU00010037                                 | Dr.<br>Fahima<br>Gul                  | 54                | 19                | 9      | 9     | 1         | 0  | 0                                 |
| + | 7  | CHDEDU00110031                                 | Nighat<br>Jan                         | 37                | 34                | 0      | 34    | 0         | 0  | 0                                 |
| + | 8  | CHDEDU00230003                                 | Dr. Qazi<br>Ashiq                     | 33                | 12                | 5      | 5     | 2         | 0  | 0                                 |