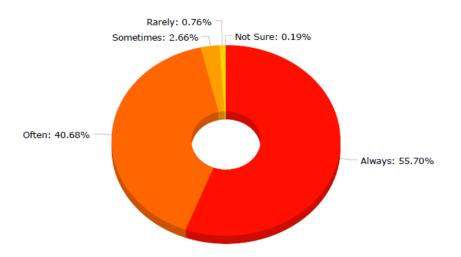

## **Summary of the Student Feedback Received During Academic Year 2023-24.**

My teacher Welcomes and answers questions posed by students clearly

My teacher Checks during class to see if students understand the lecture