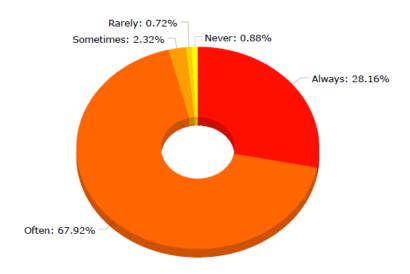

## The laboratory staff is helpful and cooperative

The College caters to the requirements of the differently abled Students

|   | Pı | ınctuality                                     |                                       |                   |                   |        |       |           |    |                                   |
|---|----|------------------------------------------------|---------------------------------------|-------------------|-------------------|--------|-------|-----------|----|-----------------------------------|
| 1 |    | y teacher Starts and e                         | ends class on                         | time              |                   |        |       |           |    | View Feedback                     |
|   |    |                                                |                                       |                   |                   |        |       |           |    | Teacherwise Report                |
| 2 | My | y teacher Completes :                          | syllabus of th                        | e course assign   | ned for the peri  | od     |       |           |    | View Feedback  Teacherwise Report |
| 3 |    | y teacher Schedules a<br>st, quizzes, assessme |                                       |                   |                   |        |       |           |    | View Feedback  Teacherwise Report |
|   | Su | ıbject                                         |                                       |                   |                   |        |       |           |    |                                   |
| 1 | Му | y Teacher Is well-prep                         | pared for class                       | S                 |                   |        |       |           |    | View Feedback  Teacherwise Report |
| 2 | Му | y teacher's Communi                            | cation skills a                       | ire up to the m   | ark               |        |       |           |    | View Feedback  Teacherwise Report |
| # |    | CPIS No.                                       | Name                                  | Class<br>Students | Total<br>Feedback | Always | Often | Sometimes | Ra | rely Never                        |
| + | 1  | 416671594803                                   | Dr. Akib<br>Mohi Ud<br>Din<br>Khanday | 50                | 11                | 8      | 3     | 0         | 0  | 0                                 |
| + | 2  | 843611467040                                   | Dr. Fayaz<br>Ahmad<br>Khan            | 44                | 4                 | 2      | 2     | 0         | 0  | 0                                 |
| + | 3  | ALMHED00010068                                 | Dr. Nikhat<br>Nabi                    | 28                | 22                | 22     | 0     | 0         | 0  | 0                                 |
| + | 4  | ALMHED00040050                                 | Syedah<br>Noorul<br>Sabah<br>Andrabi  | 40                | 11                | 11     | 0     | 0         | 0  | 0                                 |
| + | 5  | ANTHED00020066                                 | BASHIR<br>AHMAD<br>SHEIKH             | 40                | 13                | 13     | 0     | 0         | 0  | 0                                 |
| + | 6  | ATTEDU00010037                                 | Dr.<br>Fahima<br>Gul                  | 54                | 19                | 9      | 9     | 1         | 0  | 0                                 |
| + | 7  | CHDEDU00110031                                 | Nighat<br>Jan                         | 37                | 34                | 0      | 34    | 0         | 0  | 0                                 |
| + | 8  | CHDEDU00230003                                 | Dr. Qazi<br>Ashiq                     | 33                | 12                | 5      | 5     | 2         | 0  | 0                                 |