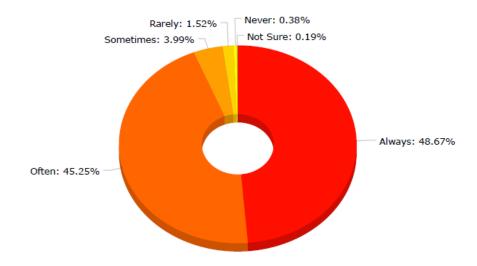

## The laboratory staff is helpful and cooperative

The College caters to the requirements of the differently abled Students

|   | Pı | ınctuality                                     |                                       |                   |                   |        |       |           |    |                                   |
|---|----|------------------------------------------------|---------------------------------------|-------------------|-------------------|--------|-------|-----------|----|-----------------------------------|
| 1 |    | y teacher Starts and e                         | ends class on                         | time              |                   |        |       |           |    | View Feedback                     |
|   |    |                                                |                                       |                   |                   |        |       |           |    | Teacherwise Report                |
| 2 | My | y teacher Completes :                          | syllabus of th                        | e course assign   | ned for the peri  | od     |       |           |    | View Feedback  Teacherwise Report |
| 3 |    | y teacher Schedules a<br>st, quizzes, assessme |                                       |                   |                   |        |       |           |    | View Feedback  Teacherwise Report |
|   | Su | ıbject                                         |                                       |                   |                   |        |       |           |    |                                   |
| 1 | Му | y Teacher Is well-prep                         | pared for class                       | S                 |                   |        |       |           |    | View Feedback  Teacherwise Report |
| 2 | Му | y teacher's Communi                            | cation skills a                       | ire up to the m   | ark               |        |       |           |    | View Feedback  Teacherwise Report |
| # |    | CPIS No.                                       | Name                                  | Class<br>Students | Total<br>Feedback | Always | Often | Sometimes | Ra | rely Never                        |
| + | 1  | 416671594803                                   | Dr. Akib<br>Mohi Ud<br>Din<br>Khanday | 50                | 11                | 8      | 3     | 0         | 0  | 0                                 |
| + | 2  | 843611467040                                   | Dr. Fayaz<br>Ahmad<br>Khan            | 44                | 4                 | 2      | 2     | 0         | 0  | 0                                 |
| + | 3  | ALMHED00010068                                 | Dr. Nikhat<br>Nabi                    | 28                | 22                | 22     | 0     | 0         | 0  | 0                                 |
| + | 4  | ALMHED00040050                                 | Syedah<br>Noorul<br>Sabah<br>Andrabi  | 40                | 11                | 11     | 0     | 0         | 0  | 0                                 |
| + | 5  | ANTHED00020066                                 | BASHIR<br>AHMAD<br>SHEIKH             | 40                | 13                | 13     | 0     | 0         | 0  | 0                                 |
| + | 6  | ATTEDU00010037                                 | Dr.<br>Fahima<br>Gul                  | 54                | 19                | 9      | 9     | 1         | 0  | 0                                 |
| + | 7  | CHDEDU00110031                                 | Nighat<br>Jan                         | 37                | 34                | 0      | 34    | 0         | 0  | 0                                 |
| + | 8  | CHDEDU00230003                                 | Dr. Qazi<br>Ashiq                     | 33                | 12                | 5      | 5     | 2         | 0  | 0                                 |